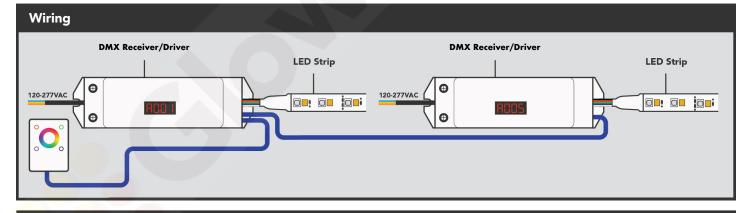

Our BGPC-2108-24-200W-CVF DMXPRO Receiver, is an all-in-one architectural grade constant voltage DMX decoder and driver capable of supporting universal DMX protocols, eliminating the need for a separate power supply. With integrated RDM functionality, our all-inone decoder and driver allows one to address the decoder using the digital display buttons on the face of the receiver, or through an RDM capable controller. Through the buttons and digital display on the receiver numerous settings can be adjusted in order to achieve the best solution for the desired project, including PWM output frequency, PWM output resolution, and selecting from linear or logarithmic dimming. This receiver is capable of handling up to 4 channels, meaning that one can assign a DMX address to most types of LED Lighting Fixtures. From standard white fixtures, to RGB or RGB+W, or Tunable white lights. Our DMXPRO all-in-one receiver and driver offers unmatched convenience and power to achieve custom vivid color changing lighting from a compact housing.

## Features

- Smooth Flicker-Free Dimming.
- Assign individual DMX Addresses.
- Easy wire-in terminals.
- Universal Voltage Input.
- GAMMA Ray Dimming Curve Values.
- 4x 4A Channels Constant Voltage Output.
- Professional Tool for Bespoke LED Lighting Control.